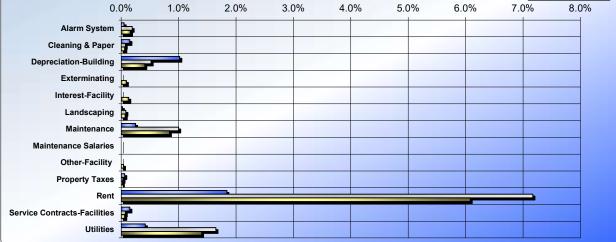

Sunny Day Hospice

| Version: 22.0.0                  |          |           |        |           |           | Organizational Statistics                    |                |
|----------------------------------|----------|-----------|--------|-----------|-----------|----------------------------------------------|----------------|
| Indicator                        | √ [      | Your Data | Median | MVI Model | Your Rank | Your Data Median MVI Me                      | odel Your Rank |
| Days in Accounts Receivable      | <b>*</b> | 50.0      | 104.7  | 105       | 91%       | Org Net Income \$ (Thousands) 0 0            | 83%            |
| Debt to Equity Ratio             | <b>4</b> | 0.20      | 0.13   | 0.16      | 24%       | Facility Mix 50.0% 20.1% 2                   | 5.4% 99%       |
| Days Cash on Hand                |          | 72.0      | 60.0   | 220       | 83%       | Facility Team Patient Days %0.5%35.0%        | 7%             |
| Days in Accounts Payable         |          | 60.0      | 60.0   | 45        | 34%       | Crisis Care % Served 2.0% 2.0%               | 55%            |
| Revenue Per Payroll Dollar       | 1        | 1.50      | 0.77   | 0.91      | 79%       | Volunteer % 3.0% 4.0%                        | 12%            |
| Incentive Comp for Marketing %   |          | 0.5%      | 7.0%   | 50.0%     | 8%        | Development Return Ratio 3.50 6.36           | 5.21 5%        |
| Direct Labor as % of All Labor   |          | 80%       | 69%    | 60%       | 85%       | Development Signature Programs 4 4           | 52%            |
| Mileage Rate                     |          | 0.25      | 0.28   | 0.35      | 88%       | EBITDA Ratio NPR % 0.7%                      |                |
| Benefits % Total                 |          | 23.0%     | 52.5%  | 52.5%     | 90%       | IP Unit(s) Building Cost (Thousands) 550 550 | 52%            |
| Benefits % - Health and Wellness |          | 5.0%      | 4.5%   | 6.0%      | 50%       | IP Unit(s) Cost Square Foot 0 0              | 63%            |
| Benefits % - Payroll Taxes       |          | 15.0%     | 14.5%  | 18.0%     | 50%       | IP Unit(s) Cost per Bed 2 8                  | 90%            |
| Benefits % - Retirement          |          | 2.0%      | 2.5%   | 1.0%      | 100%      | % of Hospice Homecare Net Revenue:           |                |
| Benefits % - All Other           |          | 1.0%      | 1.0%   | 2.0%      | 75%       | IP Unit Net Operational Income 0.0%          |                |
| Indirect % of Net Revenue        | <b>*</b> | 30.0%     | 86.6%  | 102.2%    | 100%      | Pal Care Net Operational Income 0.0%         |                |
| Indirect Labor                   | 1        | 18.0%     | 74.7%  | 88.1%     | 100%      | Development Net 0.0%                         |                |
| Operations                       |          | 8.0%      | 28.8%  | 33.9%     | 89%       | Other Programs 0.0%                          |                |
| Facility-Related                 |          | 4.0%      | 2.4%   | 3.0%      | 10%       | Organization Net Income 0.0%                 |                |