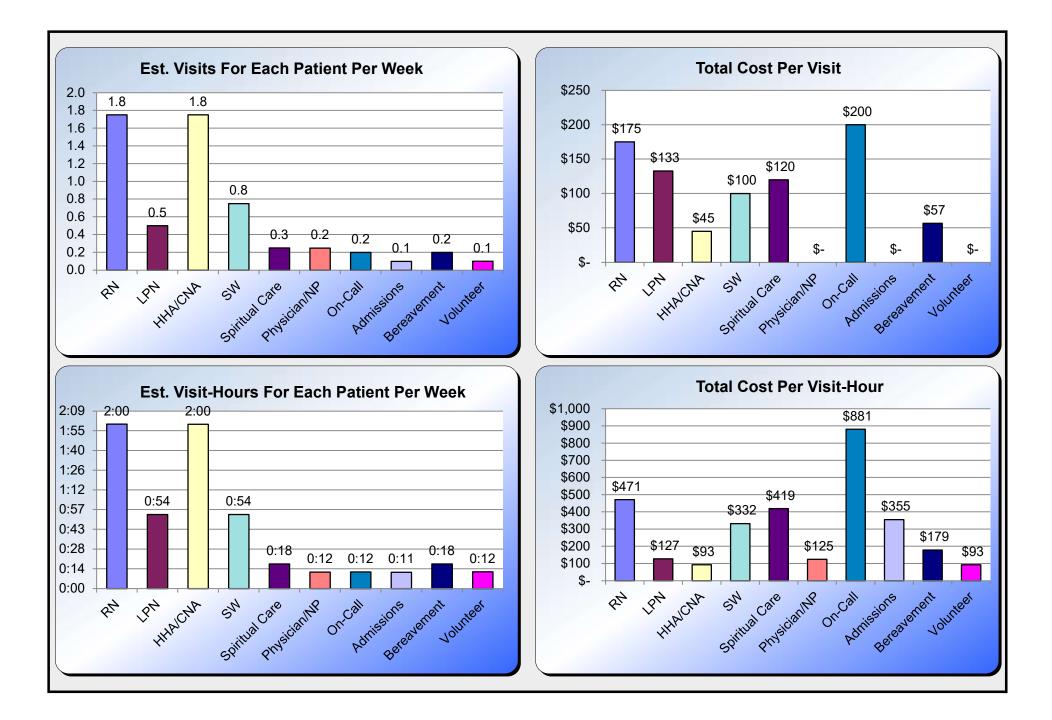

## Version: 21.0

|                | Estimated Vis | sits For Each | Patient Per | Cost Per V   | Visit | t / Before N | larkup of |              |       |            |        |
|----------------|---------------|---------------|-------------|--------------|-------|--------------|-----------|--------------|-------|------------|--------|
|                |               | Week          |             | Patie        | ent-  | Related Co   | osts      | Tot          | tal C | Cost Per V | isit   |
|                | Your          |               | Your        | Your         |       |              | Your      | Your         |       |            | Your   |
|                | Data          | Median        | Rank %      | Data         |       | Median       | Rank %    | Data         |       | Median     | Rank % |
| RN             | 1.8           | 5.8           | 15%         | \$<br>75.00  | \$    | 247.81       | 100%      | \$<br>175.00 | \$    | 578.23     | 91%    |
| LPN            | 0.5           | 0.2           | 99%         | \$<br>66.93  | \$    | 26.96        | 25%       | \$<br>132.80 | \$    | 53.48      | 25%    |
| HHA/CNA        | 1.8           | 5.8           | 12%         | \$<br>22.00  | \$    | 72.69        | 97%       | \$<br>45.00  | \$    | 148.69     | 100%   |
| SW             | 0.8           | 0.3           | 97%         | \$<br>60.00  | \$    | 24.16        | 25%       | \$<br>100.00 | \$    | 40.27      | 25%    |
| Spiritual Care | 0.3           | 0.8           | 6%          | \$<br>50.00  | \$    | 165.21       | 97%       | \$<br>120.00 | \$    | 396.50     | 85%    |
| Physician/NP   | 0.2           | 0.1           | 99%         |              | \$    | 109.59       |           |              | \$    | 104.63     |        |
| On-Call        | 0.2           | 0.7           | 22%         | \$<br>200.00 | \$    | 660.83       | 94%       | \$<br>200.00 | \$    | 660.83     | 94%    |
| Admissions     | 0.1           | 0.0           | 75%         |              | \$    | 190.20       |           |              | \$    | 289.96     |        |
| Bereavement    | 0.2           | 0.7           | 12%         | \$<br>140.28 | \$    | 463.50       | 100%      | \$<br>56.67  | \$    | 190.88     | 100%   |
| Volunteer      | 0.1           | 0.0           | 75%         |              | \$    | 79.26        |           |              | \$    | 148.03     |        |
| Total          | 5.8           | 14.4          |             |              |       |              |           |              |       |            |        |

| Г              |      | Visit-Hours F |        | С  |        |     |             | ore Markup | Tatal        | <b>.</b> |             | 11     |
|----------------|------|---------------|--------|----|--------|-----|-------------|------------|--------------|----------|-------------|--------|
| H              |      | ient Per Wee  | -      |    |        | len | t-Related C |            |              | COS      | t Per Visit |        |
|                | Your | Madian        | Your   |    | Your   |     | Medien      | Your       | Your         |          | Viedien     | Your   |
|                | Data | Median        | Rank % |    | Data   |     | Median      | Rank %     | Data         |          | Median      | Rank % |
| RN             | 2:00 | 6:36          | 6%     | \$ | 169.90 | \$  | 94.21       | 2%         | \$<br>470.79 | \$       | 244.12      | 2%     |
| LPN            | 0:54 | 0:21          | 99%    | \$ | 280.88 | \$  | 93.54       | 6%         | \$<br>127.09 | \$       | 214.45      | 76%    |
| HHA/CNA        | 2:00 | 6:36          | 9%     | \$ | 32.41  | \$  | 29.71       | 40%        | \$<br>92.76  | \$       | 89.97       | 40%    |
| SW             | 0:54 | 0:21          | 88%    | \$ | 168.81 | \$  | 92.93       | 3%         | \$<br>332.04 | \$       | 218.84      | 8%     |
| Spiritual Care | 0:18 | 0:59          | 16%    | \$ | 150.08 | \$  | 70.49       | 3%         | \$<br>419.06 | \$       | 165.83      | 3%     |
| Physician/NP   | 0:12 | 0:04          | 99%    | \$ | 105.66 | \$  | 105.66      | 100%       | \$<br>124.52 | \$       | 124.52      | 100%   |
| On-Call        | 0:12 | 0:39          | 6%     | \$ | 315.05 | \$  | 307.49      | 43%        | \$<br>881.12 | \$       | 665.35      | 7%     |
| Admissions     | 0:11 | 0:04          | 75%    | \$ | 131.65 | \$  | 179.12      | 72%        | \$<br>355.00 | \$       | 387.01      | 89%    |
| Bereavement    | 0:18 | 0:59          | 15%    | \$ | 22.63  | \$  | 79.59       | 96%        | \$<br>178.71 | \$       | 152.55      | 38%    |
| Volunteer      | 0:12 | 0:04          | 75%    | \$ | 63.73  | \$  | 61.63       | 38%        | \$<br>93.08  | \$       | 118.70      | 82%    |
| Total          | 7:12 | 16:49         |        |    |        |     |             |            |              |          |             |        |