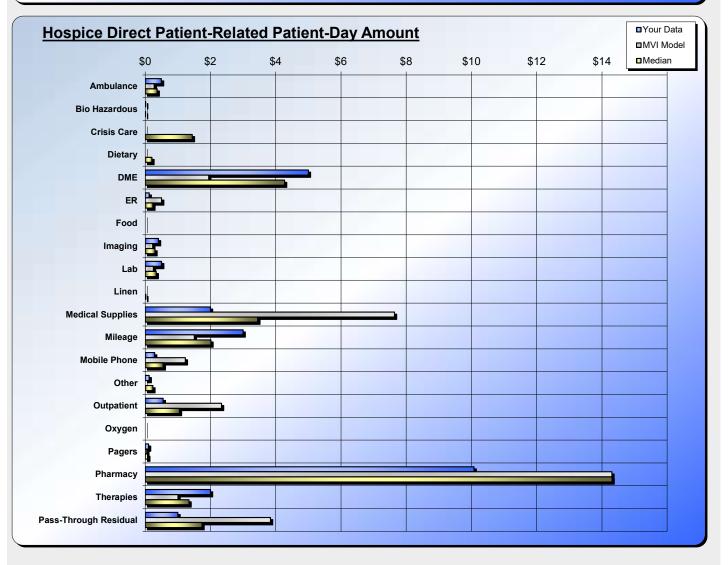

## Hospice Home Care ~ Patient-Day ComparisonSunny Day Hospice2021 - YTD December

|                                         |                 |               |                      |                  |                 |                      |                   | Ve         | ersion: 21.0 |
|-----------------------------------------|-----------------|---------------|----------------------|------------------|-----------------|----------------------|-------------------|------------|--------------|
| Γ                                       | Your            | Variance of   |                      | 10th             | 90th            | MVI                  | Your              | Count      | Locations    |
|                                         | Data            | Median        | Median               | Percentile       | Percentile      | Model                | Rank              | 272        | 369          |
|                                         | Alerts          | 10.00         |                      |                  |                 |                      | 20%               |            |              |
| Revenue                                 |                 |               |                      |                  |                 |                      |                   |            |              |
| Medicare                                | 105.00          | 29.48         | 75.52                | 61.79            | 119.57          |                      | 75%               | 272        | 378          |
| Medicaid                                | 5.00            | -6.44         | 11.44                | 5.40             | 13.99           |                      | 9%                | 272        | 378          |
| Commercial Benefit                      | 10.00           | 2.16          | 7.84                 | 7.41             | 9.06            |                      | 92%               | 272        | 378          |
| Commercial FFS                          | 0.00            | -1.04         | 1.04                 | 0.98             | 1.09            |                      |                   | 64         | 96           |
| Medicaid RB (own unit)                  | 0.00            | 0.00          | 0.00                 | 0.00             | 0.00            |                      |                   | 0          | 0            |
| Other RB (own unit)                     | 0.00            | 0.00          | 0.00                 | 0.00             | 0.00            |                      |                   | 0          | 0            |
| Physician Billing                       | 0.00            | -1.17         | 1.17                 | 0.00             | 2.58            |                      | <b>C</b> 0/       | 32         | 35           |
| Self Pay                                | 0.50            | -0.37         | 0.87                 | 0.63             | 1.29            |                      | 6%                | 272        | 378          |
| Other Charity Rev                       | 1.00            | 0.33          | 0.67                 | 0.55             | 1.56            |                      | 87%               | 272<br>272 | 378<br>378   |
| Adjustments<br><i>Total</i>             | -2.30<br>119.20 | 0.85          | -3.15<br>204.09      | -12.86<br>125.57 | -2.58<br>249.44 |                      | <u>100%</u><br>6% | 272        | 378          |
| Total                                   | 119.20          |               | 204.09               | 125.57           | 249.44          |                      | 070               | 212        | 570          |
| Direct Labor                            |                 |               |                      |                  |                 |                      |                   |            |              |
| Nurses                                  | 21.00           | 4.49          | 16.51                | 24.76            | 13.51           | 7.07                 | 23%               | 272        | 378          |
| HHA/CNA                                 | 9.00            | -1.75         | 10.75                | 13.13            | 7.02            | 21.49                | 85%               | 272        | 378          |
| SW                                      | 5.00            | 2.28          | 2.72                 | 7.04             | 2.22            | 2.50                 | 22%               | 272        | 378          |
| Spiritual Care                          | 1.50            | -1.11         | 2.61                 | 3.19             | 2.29            | 5.76                 | 100%              | 271        | 377          |
| Physician/NP                            | 0.00            | -3.62         | 3.62                 | 4.56             | 0.44            | 0.00                 |                   | 49         | 81           |
| On-Call                                 | 3.00            | -5.11         | 8.11                 | 9.92             | 5.10            | 11.53                | 100%              | 271        | 377          |
| Admissions                              | 2.50            | 0.82          | 1.68                 | 5.65             | 1.37            | 1.25                 | 25%               | 271        | 377          |
| Bereavement                             | 2.00            | -1.48         | 3.48                 | 4.25             | 1.99            | 7.68                 | 88%               | 272        | 378          |
| Volunteer                               | 1.00            | 0.33          | 0.67                 | 1.50             | 0.55            | 0.50                 | 25%               | 272        | 378          |
| Triage                                  | 0.00            | 0.00          | 0.00                 | 0.00             | 0.00            | 0.00                 |                   | 0          | 0            |
| Total                                   | 45.00           | 15.97         | 29.03                | 54.41            | 23.75           | 22.50                | 25%               | 272        | 378          |
| Direct Patient-Related Expens           | es              |               |                      |                  |                 |                      |                   |            |              |
| Ambulance                               | 0.50            | 0.13          | 0.36                 | 0.61             | 0.30            | 0.27                 | 19%               | 272        | 378          |
| Bio Hazardous                           | 0.01            | 0.00          | 0.01                 | 0.03             | 0.01            | 0.00                 | 20%               | 255        | 332          |
| Crisis Care                             | 0.00            | -1.44         | 1.44                 | 2.24             | 0.78            | 0.00                 |                   | 32         | 35           |
| Dietary                                 | 0.00            | -0.20         | 0.20                 | 0.56             | 0.01            | 0.00                 |                   | 64         | 96           |
| DME                                     | 5.00            | 0.73          | 4.27                 | 5.54             | 3.49            | 1.94                 | 17%               | 272        | 378          |
| ER                                      | 0.12            | -0.11         | 0.23                 | 0.28             | 0.03            | 0.50                 | 82%               | 271        | 377          |
| Food                                    | 0.00            | 0.00          | 0.00                 | 0.00             | 0.00            | 0.00                 |                   | 0          | 0            |
| Imaging                                 | 0.41            | 0.11          | 0.30                 | 0.35             | 0.24            | 0.23                 | 7%                | 271        | 377          |
| Lab                                     | 0.50            | 0.16          | 0.34                 | 0.40             | 0.24            | 0.25                 | 1%                | 272        | 378          |
| Linen                                   | 0.00            | -0.02         | 0.02                 | 0.02             | 0.01            | 0.00                 |                   | 16         | 19           |
| Medical Supplies                        | 2.00            | -1.45         | 3.45                 | 4.21             | 1.83            | 7.64                 | 82%               | 272        | 378          |
| Mileage                                 | 3.00            | 0.99          | 2.01                 | 3.69             | 1.65            | 1.50                 | 22%               | 272        | 378          |
| Mobile Phone                            | 0.29            | -0.26         | 0.55                 | 0.67             | 0.45            | 1.23                 | 99%               | 272        | 378          |
| Other                                   | 0.12            | -0.11         | 0.23                 | 0.32             | 0.03            | 0.00                 | 88%               | 271        | 377          |
| Outpatient                              | 0.55            |               | 1.05                 | 1.28             | 0.56            | 2.34                 | 91%               | 271        | 377          |
| Oxygen                                  | 0.00            | 0.00          | 0.00                 | 0.00             | 0.00            | 0.00                 |                   | 0          | 0            |
| Pagers                                  | 0.10            | 0.03          | 0.07                 | 0.19             | 0.06            | 0.05                 | 25%               | 272        | 378          |
| Pharmacy                                | 10.08           | -4.23         | 14.31                | 17.49            | 10.43           | 14.30                | 91%               | 272        | 378          |
| Therapies                               | 2.00            | 0.66          | 1.34                 | 1.65             | 1.10            | 1.00                 | 4%                | 272        | 378          |
| Pass-Through Residual _<br><i>Total</i> | 1.00<br>25.67   | -0.74<br>5.75 | <u>1.74</u><br>19.92 | 2.13<br>26.20    | -0.48<br>16.30  | <u>3.84</u><br>15.14 | 76%<br>16%        | 272<br>272 | <u> </u>     |
| Totar                                   | 25.07           | 5.75          | 19.92                | 20.20            | 10.30           | 15.14                | 1070              | 212        | 370          |
| Total Direct Expense                    | 70.67           | -57.34        | 128.01               | 156.46           | 76.32           | 314.28               | <b>96%</b>        | 272        | 378          |
| Contribution Margin                     | 48.53           | 16.43         | 32.10                | 26.26            | 47.61           | 23.80                | 96%               | 272        | 378          |
| Indirect Expense                        | 31.50           | -23.28        | 54.78                | 66.95            | 41.89           | 120.98               | 100%              | 272        | 378          |
| Net Segment Income                      | 17.03           | -10.99        | 28.02                | 3.20             | 34.25           | -                    | 24%               | 268        | 374          |