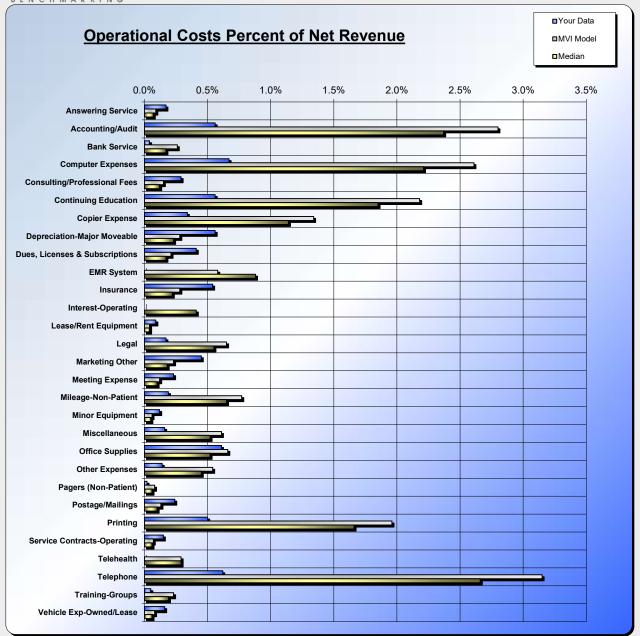

Sunny Day Hospice

| Version: 22.0.0                  |          |           |        |           |           | Organizational Statistics                    |                |
|----------------------------------|----------|-----------|--------|-----------|-----------|----------------------------------------------|----------------|
| Indicator                        | √ [      | Your Data | Median | MVI Model | Your Rank | Your Data Median MVI Me                      | odel Your Rank |
| Days in Accounts Receivable      | <b>*</b> | 50.0      | 104.7  | 105       | 91%       | Org Net Income \$ (Thousands) 0 0            | 83%            |
| Debt to Equity Ratio             | <b>4</b> | 0.20      | 0.13   | 0.16      | 24%       | Facility Mix 50.0% 20.1% 2                   | 5.4% 99%       |
| Days Cash on Hand                |          | 72.0      | 60.0   | 220       | 83%       | Facility Team Patient Days %0.5%35.0%        | 7%             |
| Days in Accounts Payable         |          | 60.0      | 60.0   | 45        | 34%       | Crisis Care % Served 2.0% 2.0%               | 55%            |
| Revenue Per Payroll Dollar       | 1        | 1.50      | 0.77   | 0.91      | 79%       | Volunteer % 3.0% 4.0%                        | 12%            |
| Incentive Comp for Marketing %   |          | 0.5%      | 7.0%   | 50.0%     | 8%        | Development Return Ratio 3.50 6.36           | 5.21 5%        |
| Direct Labor as % of All Labor   |          | 80%       | 69%    | 60%       | 85%       | Development Signature Programs 4 4           | 52%            |
| Mileage Rate                     |          | 0.25      | 0.28   | 0.35      | 88%       | EBITDA Ratio NPR % 0.7%                      |                |
| Benefits % Total                 |          | 23.0%     | 52.5%  | 52.5%     | 90%       | IP Unit(s) Building Cost (Thousands) 550 550 | 52%            |
| Benefits % - Health and Wellness |          | 5.0%      | 4.5%   | 6.0%      | 50%       | IP Unit(s) Cost Square Foot 0 0              | 63%            |
| Benefits % - Payroll Taxes       |          | 15.0%     | 14.5%  | 18.0%     | 50%       | IP Unit(s) Cost per Bed 2 8                  | 90%            |
| Benefits % - Retirement          |          | 2.0%      | 2.5%   | 1.0%      | 100%      | % of Hospice Homecare Net Revenue:           |                |
| Benefits % - All Other           |          | 1.0%      | 1.0%   | 2.0%      | 75%       | IP Unit Net Operational Income 0.0%          |                |
| Indirect % of Net Revenue        | <b>*</b> | 30.0%     | 86.6%  | 102.2%    | 100%      | Pal Care Net Operational Income 0.0%         |                |
| Indirect Labor                   | 1        | 18.0%     | 74.7%  | 88.1%     | 100%      | Development Net 0.0%                         |                |
| Operations                       |          | 8.0%      | 28.8%  | 33.9%     | 89%       | Other Programs 0.0%                          |                |
| Facility-Related                 |          | 4.0%      | 2.4%   | 3.0%      | 10%       | Organization Net Income 0.0%                 |                |