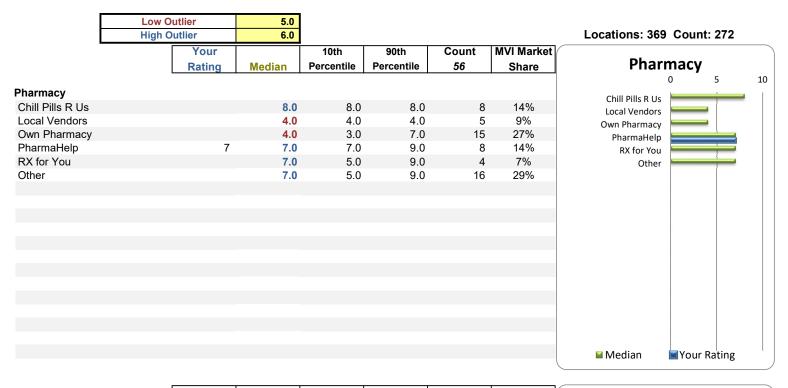

## Hospice Home Care ~ Patient-Day ComparisonSunny Day Hospice2021 - YTD December

|                                         |                 |               |                      |                  |                 |                      |                   | Ve         | ersion: 21.0 |
|-----------------------------------------|-----------------|---------------|----------------------|------------------|-----------------|----------------------|-------------------|------------|--------------|
| Γ                                       | Your            | Variance of   |                      | 10th             | 90th            | MVI                  | Your              | Count      | Locations    |
|                                         | Data            | Median        | Median               | Percentile       | Percentile      | Model                | Rank              | 272        | 369          |
|                                         | Alerts          | 10.00         |                      |                  |                 |                      | 20%               |            |              |
| Revenue                                 |                 |               |                      |                  |                 |                      |                   |            |              |
| Medicare                                | 105.00          | 29.48         | 75.52                | 61.79            | 119.57          |                      | 75%               | 272        | 378          |
| Medicaid                                | 5.00            | -6.44         | 11.44                | 5.40             | 13.99           |                      | 9%                | 272        | 378          |
| Commercial Benefit                      | 10.00           | 2.16          | 7.84                 | 7.41             | 9.06            |                      | 92%               | 272        | 378          |
| Commercial FFS                          | 0.00            | -1.04         | 1.04                 | 0.98             | 1.09            |                      |                   | 64         | 96           |
| Medicaid RB (own unit)                  | 0.00            | 0.00          | 0.00                 | 0.00             | 0.00            |                      |                   | 0          | 0            |
| Other RB (own unit)                     | 0.00            | 0.00          | 0.00                 | 0.00             | 0.00            |                      |                   | 0          | 0            |
| Physician Billing                       | 0.00            | -1.17         | 1.17                 | 0.00             | 2.58            |                      | <b>C</b> 0/       | 32         | 35           |
| Self Pay                                | 0.50            | -0.37         | 0.87                 | 0.63             | 1.29            |                      | 6%                | 272        | 378          |
| Other Charity Rev                       | 1.00            | 0.33          | 0.67                 | 0.55             | 1.56            |                      | 87%               | 272<br>272 | 378<br>378   |
| Adjustments<br><i>Total</i>             | -2.30<br>119.20 | 0.85          | -3.15<br>204.09      | -12.86<br>125.57 | -2.58<br>249.44 |                      | <u>100%</u><br>6% | 272        | 378          |
| Total                                   | 119.20          |               | 204.09               | 125.57           | 249.44          |                      | 070               | 212        | 570          |
| Direct Labor                            |                 |               |                      |                  |                 |                      |                   |            |              |
| Nurses                                  | 21.00           | 4.49          | 16.51                | 24.76            | 13.51           | 7.07                 | 23%               | 272        | 378          |
| HHA/CNA                                 | 9.00            | -1.75         | 10.75                | 13.13            | 7.02            | 21.49                | 85%               | 272        | 378          |
| SW                                      | 5.00            | 2.28          | 2.72                 | 7.04             | 2.22            | 2.50                 | 22%               | 272        | 378          |
| Spiritual Care                          | 1.50            | -1.11         | 2.61                 | 3.19             | 2.29            | 5.76                 | 100%              | 271        | 377          |
| Physician/NP                            | 0.00            | -3.62         | 3.62                 | 4.56             | 0.44            | 0.00                 |                   | 49         | 81           |
| On-Call                                 | 3.00            | -5.11         | 8.11                 | 9.92             | 5.10            | 11.53                | 100%              | 271        | 377          |
| Admissions                              | 2.50            | 0.82          | 1.68                 | 5.65             | 1.37            | 1.25                 | 25%               | 271        | 377          |
| Bereavement                             | 2.00            | -1.48         | 3.48                 | 4.25             | 1.99            | 7.68                 | 88%               | 272        | 378          |
| Volunteer                               | 1.00            | 0.33          | 0.67                 | 1.50             | 0.55            | 0.50                 | 25%               | 272        | 378          |
| Triage                                  | 0.00            | 0.00          | 0.00                 | 0.00             | 0.00            | 0.00                 |                   | 0          | 0            |
| Total                                   | 45.00           | 15.97         | 29.03                | 54.41            | 23.75           | 22.50                | 25%               | 272        | 378          |
| Direct Patient-Related Expens           | es              |               |                      |                  |                 |                      |                   |            |              |
| Ambulance                               | 0.50            | 0.13          | 0.36                 | 0.61             | 0.30            | 0.27                 | 19%               | 272        | 378          |
| Bio Hazardous                           | 0.01            | 0.00          | 0.01                 | 0.03             | 0.01            | 0.00                 | 20%               | 255        | 332          |
| Crisis Care                             | 0.00            | -1.44         | 1.44                 | 2.24             | 0.78            | 0.00                 |                   | 32         | 35           |
| Dietary                                 | 0.00            | -0.20         | 0.20                 | 0.56             | 0.01            | 0.00                 |                   | 64         | 96           |
| DME                                     | 5.00            | 0.73          | 4.27                 | 5.54             | 3.49            | 1.94                 | 17%               | 272        | 378          |
| ER                                      | 0.12            | -0.11         | 0.23                 | 0.28             | 0.03            | 0.50                 | 82%               | 271        | 377          |
| Food                                    | 0.00            | 0.00          | 0.00                 | 0.00             | 0.00            | 0.00                 |                   | 0          | 0            |
| Imaging                                 | 0.41            | 0.11          | 0.30                 | 0.35             | 0.24            | 0.23                 | 7%                | 271        | 377          |
| Lab                                     | 0.50            | 0.16          | 0.34                 | 0.40             | 0.24            | 0.25                 | 1%                | 272        | 378          |
| Linen                                   | 0.00            | -0.02         | 0.02                 | 0.02             | 0.01            | 0.00                 |                   | 16         | 19           |
| Medical Supplies                        | 2.00            | -1.45         | 3.45                 | 4.21             | 1.83            | 7.64                 | 82%               | 272        | 378          |
| Mileage                                 | 3.00            | 0.99          | 2.01                 | 3.69             | 1.65            | 1.50                 | 22%               | 272        | 378          |
| Mobile Phone                            | 0.29            | -0.26         | 0.55                 | 0.67             | 0.45            | 1.23                 | 99%               | 272        | 378          |
| Other                                   | 0.12            | -0.11         | 0.23                 | 0.32             | 0.03            | 0.00                 | 88%               | 271        | 377          |
| Outpatient                              | 0.55            |               | 1.05                 | 1.28             | 0.56            | 2.34                 | 91%               | 271        | 377          |
| Oxygen                                  | 0.00            | 0.00          | 0.00                 | 0.00             | 0.00            | 0.00                 |                   | 0          | 0            |
| Pagers                                  | 0.10            | 0.03          | 0.07                 | 0.19             | 0.06            | 0.05                 | 25%               | 272        | 378          |
| Pharmacy                                | 10.08           | -4.23         | 14.31                | 17.49            | 10.43           | 14.30                | 91%               | 272        | 378          |
| Therapies                               | 2.00            | 0.66          | 1.34                 | 1.65             | 1.10            | 1.00                 | 4%                | 272        | 378          |
| Pass-Through Residual _<br><i>Total</i> | 1.00<br>25.67   | -0.74<br>5.75 | <u>1.74</u><br>19.92 | 2.13<br>26.20    | -0.48<br>16.30  | <u>3.84</u><br>15.14 | 76%<br>16%        | 272<br>272 | <u> </u>     |
| Totar                                   | 25.07           | 5.75          | 19.92                | 20.20            | 10.30           | 15.14                | 1070              | 212        | 370          |
| Total Direct Expense                    | 70.67           | -57.34        | 128.01               | 156.46           | 76.32           | 314.28               | <b>96%</b>        | 272        | 378          |
| Contribution Margin                     | 48.53           | 16.43         | 32.10                | 26.26            | 47.61           | 23.80                | 96%               | 272        | 378          |
| Indirect Expense                        | 31.50           | -23.28        | 54.78                | 66.95            | 41.89           | 120.98               | 100%              | 272        | 378          |
| Net Segment Income                      | 17.03           | -10.99        | 28.02                | 3.20             | 34.25           | -                    | 24%               | 268        | 374          |