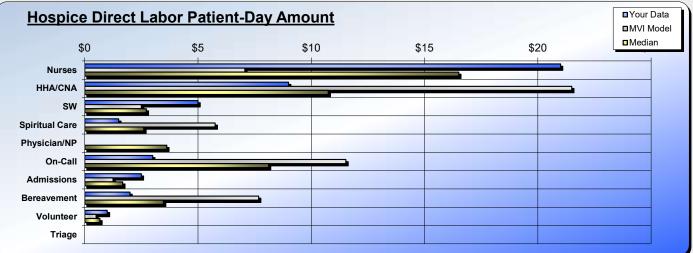

## Hospice Home Care ~ Patient-Day ComparisonSunny Day Hospice2021 - YTD December

|                                         |                 |               |                      |                  |                 |                      |                   | Ve         | ersion: 21.0 |
|-----------------------------------------|-----------------|---------------|----------------------|------------------|-----------------|----------------------|-------------------|------------|--------------|
| Γ                                       | Your            | Variance of   |                      | 10th             | 90th            | MVI                  | Your              | Count      | Locations    |
|                                         | Data            | Median        | Median               | Percentile       | Percentile      | Model                | Rank              | 272        | 369          |
|                                         | Alerts          | 10.00         |                      |                  |                 |                      | 20%               |            |              |
| Revenue                                 |                 |               |                      |                  |                 |                      |                   |            |              |
| Medicare                                | 105.00          | 29.48         | 75.52                | 61.79            | 119.57          |                      | 75%               | 272        | 378          |
| Medicaid                                | 5.00            | -6.44         | 11.44                | 5.40             | 13.99           |                      | 9%                | 272        | 378          |
| Commercial Benefit                      | 10.00           | 2.16          | 7.84                 | 7.41             | 9.06            |                      | 92%               | 272        | 378          |
| Commercial FFS                          | 0.00            | -1.04         | 1.04                 | 0.98             | 1.09            |                      |                   | 64         | 96           |
| Medicaid RB (own unit)                  | 0.00            | 0.00          | 0.00                 | 0.00             | 0.00            |                      |                   | 0          | 0            |
| Other RB (own unit)                     | 0.00            | 0.00          | 0.00                 | 0.00             | 0.00            |                      |                   | 0          | 0            |
| Physician Billing                       | 0.00            | -1.17         | 1.17                 | 0.00             | 2.58            |                      | <b>C</b> 0/       | 32         | 35           |
| Self Pay                                | 0.50            | -0.37         | 0.87                 | 0.63             | 1.29            |                      | 6%                | 272        | 378          |
| Other Charity Rev                       | 1.00            | 0.33          | 0.67                 | 0.55             | 1.56            |                      | 87%               | 272<br>272 | 378<br>378   |
| Adjustments<br><i>Total</i>             | -2.30<br>119.20 | 0.85          | -3.15<br>204.09      | -12.86<br>125.57 | -2.58<br>249.44 |                      | <u>100%</u><br>6% | 272        | 378          |
| Total                                   | 119.20          |               | 204.09               | 125.57           | 249.44          |                      | 070               | 212        | 570          |
| Direct Labor                            |                 |               |                      |                  |                 |                      |                   |            |              |
| Nurses                                  | 21.00           | 4.49          | 16.51                | 24.76            | 13.51           | 7.07                 | 23%               | 272        | 378          |
| HHA/CNA                                 | 9.00            | -1.75         | 10.75                | 13.13            | 7.02            | 21.49                | 85%               | 272        | 378          |
| SW                                      | 5.00            | 2.28          | 2.72                 | 7.04             | 2.22            | 2.50                 | 22%               | 272        | 378          |
| Spiritual Care                          | 1.50            | -1.11         | 2.61                 | 3.19             | 2.29            | 5.76                 | 100%              | 271        | 377          |
| Physician/NP                            | 0.00            | -3.62         | 3.62                 | 4.56             | 0.44            | 0.00                 |                   | 49         | 81           |
| On-Call                                 | 3.00            | -5.11         | 8.11                 | 9.92             | 5.10            | 11.53                | 100%              | 271        | 377          |
| Admissions                              | 2.50            | 0.82          | 1.68                 | 5.65             | 1.37            | 1.25                 | 25%               | 271        | 377          |
| Bereavement                             | 2.00            | -1.48         | 3.48                 | 4.25             | 1.99            | 7.68                 | 88%               | 272        | 378          |
| Volunteer                               | 1.00            | 0.33          | 0.67                 | 1.50             | 0.55            | 0.50                 | 25%               | 272        | 378          |
| Triage                                  | 0.00            | 0.00          | 0.00                 | 0.00             | 0.00            | 0.00                 |                   | 0          | 0            |
| Total                                   | 45.00           | 15.97         | 29.03                | 54.41            | 23.75           | 22.50                | 25%               | 272        | 378          |
| Direct Patient-Related Expens           | es              |               |                      |                  |                 |                      |                   |            |              |
| Ambulance                               | 0.50            | 0.13          | 0.36                 | 0.61             | 0.30            | 0.27                 | 19%               | 272        | 378          |
| Bio Hazardous                           | 0.01            | 0.00          | 0.01                 | 0.03             | 0.01            | 0.00                 | 20%               | 255        | 332          |
| Crisis Care                             | 0.00            | -1.44         | 1.44                 | 2.24             | 0.78            | 0.00                 |                   | 32         | 35           |
| Dietary                                 | 0.00            | -0.20         | 0.20                 | 0.56             | 0.01            | 0.00                 |                   | 64         | 96           |
| DME                                     | 5.00            | 0.73          | 4.27                 | 5.54             | 3.49            | 1.94                 | 17%               | 272        | 378          |
| ER                                      | 0.12            | -0.11         | 0.23                 | 0.28             | 0.03            | 0.50                 | 82%               | 271        | 377          |
| Food                                    | 0.00            | 0.00          | 0.00                 | 0.00             | 0.00            | 0.00                 |                   | 0          | 0            |
| Imaging                                 | 0.41            | 0.11          | 0.30                 | 0.35             | 0.24            | 0.23                 | 7%                | 271        | 377          |
| Lab                                     | 0.50            | 0.16          | 0.34                 | 0.40             | 0.24            | 0.25                 | 1%                | 272        | 378          |
| Linen                                   | 0.00            | -0.02         | 0.02                 | 0.02             | 0.01            | 0.00                 |                   | 16         | 19           |
| Medical Supplies                        | 2.00            | -1.45         | 3.45                 | 4.21             | 1.83            | 7.64                 | 82%               | 272        | 378          |
| Mileage                                 | 3.00            | 0.99          | 2.01                 | 3.69             | 1.65            | 1.50                 | 22%               | 272        | 378          |
| Mobile Phone                            | 0.29            | -0.26         | 0.55                 | 0.67             | 0.45            | 1.23                 | 99%               | 272        | 378          |
| Other                                   | 0.12            | -0.11         | 0.23                 | 0.32             | 0.03            | 0.00                 | 88%               | 271        | 377          |
| Outpatient                              | 0.55            |               | 1.05                 | 1.28             | 0.56            | 2.34                 | 91%               | 271        | 377          |
| Oxygen                                  | 0.00            | 0.00          | 0.00                 | 0.00             | 0.00            | 0.00                 |                   | 0          | 0            |
| Pagers                                  | 0.10            | 0.03          | 0.07                 | 0.19             | 0.06            | 0.05                 | 25%               | 272        | 378          |
| Pharmacy                                | 10.08           | -4.23         | 14.31                | 17.49            | 10.43           | 14.30                | 91%               | 272        | 378          |
| Therapies                               | 2.00            | 0.66          | 1.34                 | 1.65             | 1.10            | 1.00                 | 4%                | 272        | 378          |
| Pass-Through Residual _<br><i>Total</i> | 1.00<br>25.67   | -0.74<br>5.75 | <u>1.74</u><br>19.92 | 2.13<br>26.20    | -0.48<br>16.30  | <u>3.84</u><br>15.14 | 76%<br>16%        | 272<br>272 | <u> </u>     |
| Totar                                   | 25.07           | 5.75          | 19.92                | 20.20            | 10.30           | 15.14                | 1070              | 212        | 370          |
| Total Direct Expense                    | 70.67           | -57.34        | 128.01               | 156.46           | 76.32           | 314.28               | <b>96%</b>        | 272        | 378          |
| Contribution Margin                     | 48.53           | 16.43         | 32.10                | 26.26            | 47.61           | 23.80                | 96%               | 272        | 378          |
| Indirect Expense                        | 31.50           | -23.28        | 54.78                | 66.95            | 41.89           | 120.98               | 100%              | 272        | 378          |
| Net Segment Income                      | 17.03           | -10.99        | 28.02                | 3.20             | 34.25           | -                    | 24%               | 268        | 374          |