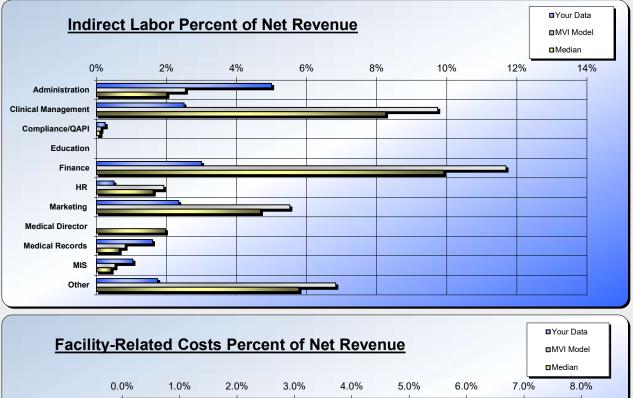

Sunny Day Hospice

| Version: 22.0.0                  |          |           |        |           |           | Organizational Statistics                    |                |
|----------------------------------|----------|-----------|--------|-----------|-----------|----------------------------------------------|----------------|
| Indicator                        | √ [      | Your Data | Median | MVI Model | Your Rank | Your Data Median MVI Me                      | odel Your Rank |
| Days in Accounts Receivable      | <b>*</b> | 50.0      | 104.7  | 105       | 91%       | Org Net Income \$ (Thousands) 0 0            | 83%            |
| Debt to Equity Ratio             | <b>4</b> | 0.20      | 0.13   | 0.16      | 24%       | Facility Mix 50.0% 20.1% 2                   | 5.4% 99%       |
| Days Cash on Hand                |          | 72.0      | 60.0   | 220       | 83%       | Facility Team Patient Days %0.5%35.0%        | 7%             |
| Days in Accounts Payable         |          | 60.0      | 60.0   | 45        | 34%       | Crisis Care % Served 2.0% 2.0%               | 55%            |
| Revenue Per Payroll Dollar       | 1        | 1.50      | 0.77   | 0.91      | 79%       | Volunteer % 3.0% 4.0%                        | 12%            |
| Incentive Comp for Marketing %   |          | 0.5%      | 7.0%   | 50.0%     | 8%        | Development Return Ratio 3.50 6.36           | 5.21 5%        |
| Direct Labor as % of All Labor   |          | 80%       | 69%    | 60%       | 85%       | Development Signature Programs 4 4           | 52%            |
| Mileage Rate                     |          | 0.25      | 0.28   | 0.35      | 88%       | EBITDA Ratio NPR % 0.7%                      |                |
| Benefits % Total                 |          | 23.0%     | 52.5%  | 52.5%     | 90%       | IP Unit(s) Building Cost (Thousands) 550 550 | 52%            |
| Benefits % - Health and Wellness |          | 5.0%      | 4.5%   | 6.0%      | 50%       | IP Unit(s) Cost Square Foot 0 0              | 63%            |
| Benefits % - Payroll Taxes       |          | 15.0%     | 14.5%  | 18.0%     | 50%       | IP Unit(s) Cost per Bed 2 8                  | 90%            |
| Benefits % - Retirement          |          | 2.0%      | 2.5%   | 1.0%      | 100%      | % of Hospice Homecare Net Revenue:           |                |
| Benefits % - All Other           |          | 1.0%      | 1.0%   | 2.0%      | 75%       | IP Unit Net Operational Income 0.0%          |                |
| Indirect % of Net Revenue        | <b>*</b> | 30.0%     | 86.6%  | 102.2%    | 100%      | Pal Care Net Operational Income 0.0%         |                |
| Indirect Labor                   | 1        | 18.0%     | 74.7%  | 88.1%     | 100%      | Development Net 0.0%                         |                |
| Operations                       |          | 8.0%      | 28.8%  | 33.9%     | 89%       | Other Programs 0.0%                          |                |
| Facility-Related                 |          | 4.0%      | 2.4%   | 3.0%      | 10%       | Organization Net Income 0.0%                 |                |