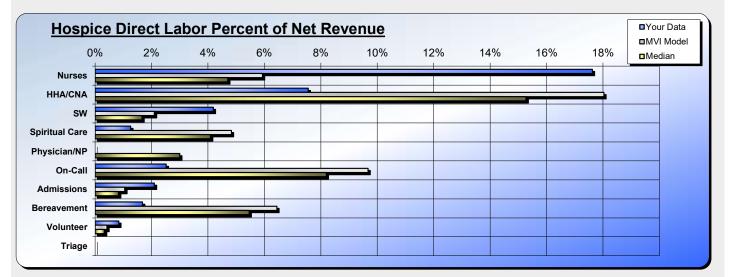

## Hospice Home Care ~ Patient-Day ComparisonSunny Day Hospice2021 - YTD December

|                                         |                 |               |                      |                  |                 |                      |                   | Ve         | ersion: 21.0 |
|-----------------------------------------|-----------------|---------------|----------------------|------------------|-----------------|----------------------|-------------------|------------|--------------|
| Γ                                       | Your            | Variance of   |                      | 10th             | 90th            | MVI                  | Your              | Count      | Locations    |
|                                         | Data            | Median        | Median               | Percentile       | Percentile      | Model                | Rank              | 272        | 369          |
|                                         | Alerts          | 10.00         |                      |                  |                 |                      | 20%               |            |              |
| Revenue                                 |                 |               |                      |                  |                 |                      |                   |            |              |
| Medicare                                | 105.00          | 29.48         | 75.52                | 61.79            | 119.57          |                      | 75%               | 272        | 378          |
| Medicaid                                | 5.00            | -6.44         | 11.44                | 5.40             | 13.99           |                      | 9%                | 272        | 378          |
| Commercial Benefit                      | 10.00           | 2.16          | 7.84                 | 7.41             | 9.06            |                      | 92%               | 272        | 378          |
| Commercial FFS                          | 0.00            | -1.04         | 1.04                 | 0.98             | 1.09            |                      |                   | 64         | 96           |
| Medicaid RB (own unit)                  | 0.00            | 0.00          | 0.00                 | 0.00             | 0.00            |                      |                   | 0          | 0            |
| Other RB (own unit)                     | 0.00            | 0.00          | 0.00                 | 0.00             | 0.00            |                      |                   | 0          | 0            |
| Physician Billing                       | 0.00            | -1.17         | 1.17                 | 0.00             | 2.58            |                      | <b>C</b> 0/       | 32         | 35           |
| Self Pay                                | 0.50            | -0.37         | 0.87                 | 0.63             | 1.29            |                      | 6%                | 272        | 378          |
| Other Charity Rev                       | 1.00            | 0.33          | 0.67                 | 0.55             | 1.56            |                      | 87%               | 272<br>272 | 378<br>378   |
| Adjustments<br><i>Total</i>             | -2.30<br>119.20 | 0.85          | -3.15<br>204.09      | -12.86<br>125.57 | -2.58<br>249.44 |                      | <u>100%</u><br>6% | 272        | 378          |
| Total                                   | 119.20          |               | 204.09               | 125.57           | 249.44          |                      | 070               | 212        | 570          |
| Direct Labor                            |                 |               |                      |                  |                 |                      |                   |            |              |
| Nurses                                  | 21.00           | 4.49          | 16.51                | 24.76            | 13.51           | 7.07                 | 23%               | 272        | 378          |
| HHA/CNA                                 | 9.00            | -1.75         | 10.75                | 13.13            | 7.02            | 21.49                | 85%               | 272        | 378          |
| SW                                      | 5.00            | 2.28          | 2.72                 | 7.04             | 2.22            | 2.50                 | 22%               | 272        | 378          |
| Spiritual Care                          | 1.50            | -1.11         | 2.61                 | 3.19             | 2.29            | 5.76                 | 100%              | 271        | 377          |
| Physician/NP                            | 0.00            | -3.62         | 3.62                 | 4.56             | 0.44            | 0.00                 |                   | 49         | 81           |
| On-Call                                 | 3.00            | -5.11         | 8.11                 | 9.92             | 5.10            | 11.53                | 100%              | 271        | 377          |
| Admissions                              | 2.50            | 0.82          | 1.68                 | 5.65             | 1.37            | 1.25                 | 25%               | 271        | 377          |
| Bereavement                             | 2.00            | -1.48         | 3.48                 | 4.25             | 1.99            | 7.68                 | 88%               | 272        | 378          |
| Volunteer                               | 1.00            | 0.33          | 0.67                 | 1.50             | 0.55            | 0.50                 | 25%               | 272        | 378          |
| Triage                                  | 0.00            | 0.00          | 0.00                 | 0.00             | 0.00            | 0.00                 |                   | 0          | 0            |
| Total                                   | 45.00           | 15.97         | 29.03                | 54.41            | 23.75           | 22.50                | 25%               | 272        | 378          |
| Direct Patient-Related Expens           | es              |               |                      |                  |                 |                      |                   |            |              |
| Ambulance                               | 0.50            | 0.13          | 0.36                 | 0.61             | 0.30            | 0.27                 | 19%               | 272        | 378          |
| Bio Hazardous                           | 0.01            | 0.00          | 0.01                 | 0.03             | 0.01            | 0.00                 | 20%               | 255        | 332          |
| Crisis Care                             | 0.00            | -1.44         | 1.44                 | 2.24             | 0.78            | 0.00                 |                   | 32         | 35           |
| Dietary                                 | 0.00            | -0.20         | 0.20                 | 0.56             | 0.01            | 0.00                 |                   | 64         | 96           |
| DME                                     | 5.00            | 0.73          | 4.27                 | 5.54             | 3.49            | 1.94                 | 17%               | 272        | 378          |
| ER                                      | 0.12            | -0.11         | 0.23                 | 0.28             | 0.03            | 0.50                 | 82%               | 271        | 377          |
| Food                                    | 0.00            | 0.00          | 0.00                 | 0.00             | 0.00            | 0.00                 |                   | 0          | 0            |
| Imaging                                 | 0.41            | 0.11          | 0.30                 | 0.35             | 0.24            | 0.23                 | 7%                | 271        | 377          |
| Lab                                     | 0.50            | 0.16          | 0.34                 | 0.40             | 0.24            | 0.25                 | 1%                | 272        | 378          |
| Linen                                   | 0.00            | -0.02         | 0.02                 | 0.02             | 0.01            | 0.00                 |                   | 16         | 19           |
| Medical Supplies                        | 2.00            | -1.45         | 3.45                 | 4.21             | 1.83            | 7.64                 | 82%               | 272        | 378          |
| Mileage                                 | 3.00            | 0.99          | 2.01                 | 3.69             | 1.65            | 1.50                 | 22%               | 272        | 378          |
| Mobile Phone                            | 0.29            | -0.26         | 0.55                 | 0.67             | 0.45            | 1.23                 | 99%               | 272        | 378          |
| Other                                   | 0.12            | -0.11         | 0.23                 | 0.32             | 0.03            | 0.00                 | 88%               | 271        | 377          |
| Outpatient                              | 0.55            |               | 1.05                 | 1.28             | 0.56            | 2.34                 | 91%               | 271        | 377          |
| Oxygen                                  | 0.00            | 0.00          | 0.00                 | 0.00             | 0.00            | 0.00                 |                   | 0          | 0            |
| Pagers                                  | 0.10            | 0.03          | 0.07                 | 0.19             | 0.06            | 0.05                 | 25%               | 272        | 378          |
| Pharmacy                                | 10.08           | -4.23         | 14.31                | 17.49            | 10.43           | 14.30                | 91%               | 272        | 378          |
| Therapies                               | 2.00            | 0.66          | 1.34                 | 1.65             | 1.10            | 1.00                 | 4%                | 272        | 378          |
| Pass-Through Residual _<br><i>Total</i> | 1.00<br>25.67   | -0.74<br>5.75 | <u>1.74</u><br>19.92 | 2.13<br>26.20    | -0.48<br>16.30  | <u>3.84</u><br>15.14 | 76%<br>16%        | 272<br>272 | <u> </u>     |
| Totar                                   | 25.07           | 5.75          | 19.92                | 20.20            | 10.30           | 15.14                | 1070              | 212        | 370          |
| Total Direct Expense                    | 70.67           | -57.34        | 128.01               | 156.46           | 76.32           | 314.28               | <b>96%</b>        | 272        | 378          |
| Contribution Margin                     | 48.53           | 16.43         | 32.10                | 26.26            | 47.61           | 23.80                | 96%               | 272        | 378          |
| Indirect Expense                        | 31.50           | -23.28        | 54.78                | 66.95            | 41.89           | 120.98               | 100%              | 272        | 378          |
| Net Segment Income                      | 17.03           | -10.99        | 28.02                | 3.20             | 34.25           | -                    | 24%               | 268        | 374          |