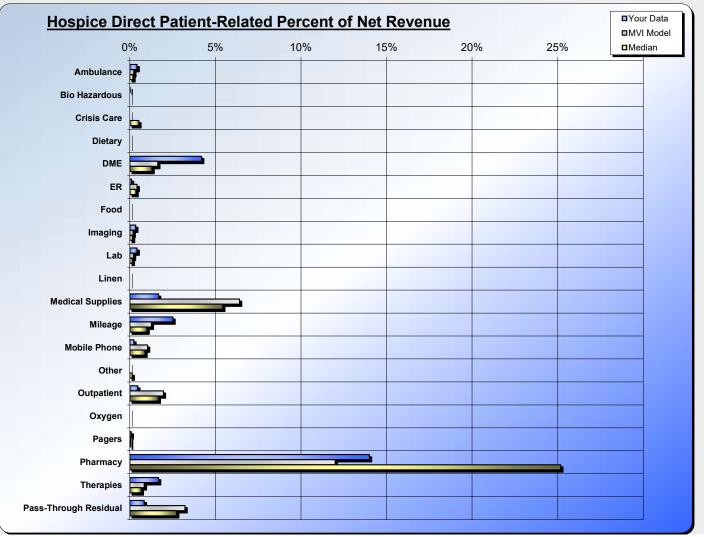

## Hospice Home Care ~ Patient-Day ComparisonSunny Day Hospice2021 - YTD December

|                                         |                 |               |                      |                  |                 |                      |                   | Ve         | ersion: 21.0 |
|-----------------------------------------|-----------------|---------------|----------------------|------------------|-----------------|----------------------|-------------------|------------|--------------|
| Γ                                       | Your            | Variance of   |                      | 10th             | 90th            | MVI                  | Your              | Count      | Locations    |
|                                         | Data            | Median        | Median               | Percentile       | Percentile      | Model                | Rank              | 272        | 369          |
|                                         | Alerts          | 10.00         |                      |                  |                 |                      | 20%               |            |              |
| Revenue                                 |                 |               |                      |                  |                 |                      |                   |            |              |
| Medicare                                | 105.00          | 29.48         | 75.52                | 61.79            | 119.57          |                      | 75%               | 272        | 378          |
| Medicaid                                | 5.00            | -6.44         | 11.44                | 5.40             | 13.99           |                      | 9%                | 272        | 378          |
| Commercial Benefit                      | 10.00           | 2.16          | 7.84                 | 7.41             | 9.06            |                      | 92%               | 272        | 378          |
| Commercial FFS                          | 0.00            | -1.04         | 1.04                 | 0.98             | 1.09            |                      |                   | 64         | 96           |
| Medicaid RB (own unit)                  | 0.00            | 0.00          | 0.00                 | 0.00             | 0.00            |                      |                   | 0          | 0            |
| Other RB (own unit)                     | 0.00            | 0.00          | 0.00                 | 0.00             | 0.00            |                      |                   | 0          | 0            |
| Physician Billing                       | 0.00            | -1.17         | 1.17                 | 0.00             | 2.58            |                      | <b>C</b> 0/       | 32         | 35           |
| Self Pay                                | 0.50            | -0.37         | 0.87                 | 0.63             | 1.29            |                      | 6%                | 272        | 378          |
| Other Charity Rev                       | 1.00            | 0.33          | 0.67                 | 0.55             | 1.56            |                      | 87%               | 272<br>272 | 378<br>378   |
| Adjustments<br><i>Total</i>             | -2.30<br>119.20 | 0.85          | -3.15<br>204.09      | -12.86<br>125.57 | -2.58<br>249.44 |                      | <u>100%</u><br>6% | 272        | 378          |
| Total                                   | 119.20          |               | 204.09               | 125.57           | 249.44          |                      | 070               | 212        | 570          |
| Direct Labor                            |                 |               |                      |                  |                 |                      |                   |            |              |
| Nurses                                  | 21.00           | 4.49          | 16.51                | 24.76            | 13.51           | 7.07                 | 23%               | 272        | 378          |
| HHA/CNA                                 | 9.00            | -1.75         | 10.75                | 13.13            | 7.02            | 21.49                | 85%               | 272        | 378          |
| SW                                      | 5.00            | 2.28          | 2.72                 | 7.04             | 2.22            | 2.50                 | 22%               | 272        | 378          |
| Spiritual Care                          | 1.50            | -1.11         | 2.61                 | 3.19             | 2.29            | 5.76                 | 100%              | 271        | 377          |
| Physician/NP                            | 0.00            | -3.62         | 3.62                 | 4.56             | 0.44            | 0.00                 |                   | 49         | 81           |
| On-Call                                 | 3.00            | -5.11         | 8.11                 | 9.92             | 5.10            | 11.53                | 100%              | 271        | 377          |
| Admissions                              | 2.50            | 0.82          | 1.68                 | 5.65             | 1.37            | 1.25                 | 25%               | 271        | 377          |
| Bereavement                             | 2.00            | -1.48         | 3.48                 | 4.25             | 1.99            | 7.68                 | 88%               | 272        | 378          |
| Volunteer                               | 1.00            | 0.33          | 0.67                 | 1.50             | 0.55            | 0.50                 | 25%               | 272        | 378          |
| Triage                                  | 0.00            | 0.00          | 0.00                 | 0.00             | 0.00            | 0.00                 |                   | 0          | 0            |
| Total                                   | 45.00           | 15.97         | 29.03                | 54.41            | 23.75           | 22.50                | 25%               | 272        | 378          |
| Direct Patient-Related Expens           | es              |               |                      |                  |                 |                      |                   |            |              |
| Ambulance                               | 0.50            | 0.13          | 0.36                 | 0.61             | 0.30            | 0.27                 | 19%               | 272        | 378          |
| Bio Hazardous                           | 0.01            | 0.00          | 0.01                 | 0.03             | 0.01            | 0.00                 | 20%               | 255        | 332          |
| Crisis Care                             | 0.00            | -1.44         | 1.44                 | 2.24             | 0.78            | 0.00                 |                   | 32         | 35           |
| Dietary                                 | 0.00            | -0.20         | 0.20                 | 0.56             | 0.01            | 0.00                 |                   | 64         | 96           |
| DME                                     | 5.00            | 0.73          | 4.27                 | 5.54             | 3.49            | 1.94                 | 17%               | 272        | 378          |
| ER                                      | 0.12            | -0.11         | 0.23                 | 0.28             | 0.03            | 0.50                 | 82%               | 271        | 377          |
| Food                                    | 0.00            | 0.00          | 0.00                 | 0.00             | 0.00            | 0.00                 |                   | 0          | 0            |
| Imaging                                 | 0.41            | 0.11          | 0.30                 | 0.35             | 0.24            | 0.23                 | 7%                | 271        | 377          |
| Lab                                     | 0.50            | 0.16          | 0.34                 | 0.40             | 0.24            | 0.25                 | 1%                | 272        | 378          |
| Linen                                   | 0.00            | -0.02         | 0.02                 | 0.02             | 0.01            | 0.00                 |                   | 16         | 19           |
| Medical Supplies                        | 2.00            | -1.45         | 3.45                 | 4.21             | 1.83            | 7.64                 | 82%               | 272        | 378          |
| Mileage                                 | 3.00            | 0.99          | 2.01                 | 3.69             | 1.65            | 1.50                 | 22%               | 272        | 378          |
| Mobile Phone                            | 0.29            | -0.26         | 0.55                 | 0.67             | 0.45            | 1.23                 | 99%               | 272        | 378          |
| Other                                   | 0.12            | -0.11         | 0.23                 | 0.32             | 0.03            | 0.00                 | 88%               | 271        | 377          |
| Outpatient                              | 0.55            |               | 1.05                 | 1.28             | 0.56            | 2.34                 | 91%               | 271        | 377          |
| Oxygen                                  | 0.00            | 0.00          | 0.00                 | 0.00             | 0.00            | 0.00                 |                   | 0          | 0            |
| Pagers                                  | 0.10            | 0.03          | 0.07                 | 0.19             | 0.06            | 0.05                 | 25%               | 272        | 378          |
| Pharmacy                                | 10.08           | -4.23         | 14.31                | 17.49            | 10.43           | 14.30                | 91%               | 272        | 378          |
| Therapies                               | 2.00            | 0.66          | 1.34                 | 1.65             | 1.10            | 1.00                 | 4%                | 272        | 378          |
| Pass-Through Residual _<br><i>Total</i> | 1.00<br>25.67   | -0.74<br>5.75 | <u>1.74</u><br>19.92 | 2.13<br>26.20    | -0.48<br>16.30  | <u>3.84</u><br>15.14 | 76%<br>16%        | 272<br>272 | <u> </u>     |
| Totar                                   | 25.07           | 5.75          | 19.92                | 20.20            | 10.30           | 15.14                | 1070              | 212        | 370          |
| Total Direct Expense                    | 70.67           | -57.34        | 128.01               | 156.46           | 76.32           | 314.28               | <b>96%</b>        | 272        | 378          |
| Contribution Margin                     | 48.53           | 16.43         | 32.10                | 26.26            | 47.61           | 23.80                | 96%               | 272        | 378          |
| Indirect Expense                        | 31.50           | -23.28        | 54.78                | 66.95            | 41.89           | 120.98               | 100%              | 272        | 378          |
| Net Segment Income                      | 17.03           | -10.99        | 28.02                | 3.20             | 34.25           | -                    | 24%               | 268        | 374          |